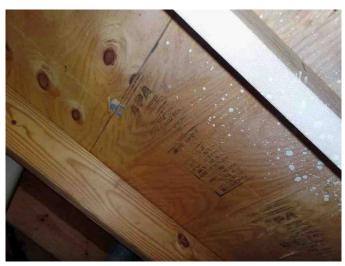

|    | or greater resistance than 8d common nails spaced a maximum of 6 inches in the field or has a mean uplift resistance of at least 182 psf.                                                                                                                                                                                                                                                                               |
|----|-------------------------------------------------------------------------------------------------------------------------------------------------------------------------------------------------------------------------------------------------------------------------------------------------------------------------------------------------------------------------------------------------------------------------|
|    | D. Reinforced Concrete Roof Deck.                                                                                                                                                                                                                                                                                                                                                                                       |
|    | E. Other:                                                                                                                                                                                                                                                                                                                                                                                                               |
|    | F. Unknown or unidentified.                                                                                                                                                                                                                                                                                                                                                                                             |
|    | G. No attic access.                                                                                                                                                                                                                                                                                                                                                                                                     |
| 4. | <b>Roof to Wall Attachment:</b> What is the <u>WEAKEST</u> roof to wall connection? (Do not include attachment of hip/valley jacks within 5 feet of the inside or outside corner of the roof in determination of WEAKEST type)                                                                                                                                                                                          |
|    | A. Toe Nails                                                                                                                                                                                                                                                                                                                                                                                                            |
|    | Truss/rafter anchored to top plate of wall using nails driven at an angle through the truss/rafter and attached to the top plate of the wall, or                                                                                                                                                                                                                                                                        |
|    | ☐ Metal connectors that do not meet the minimal conditions or requirements of B, C, or D                                                                                                                                                                                                                                                                                                                                |
|    | Minimal conditions to qualify for categories B, C, or D. All visible metal connectors are:                                                                                                                                                                                                                                                                                                                              |
|    | Secured to truss/rafter with a minimum of three (3) nails, and                                                                                                                                                                                                                                                                                                                                                          |
|    | Attached to the wall top plate of the wall framing, or embedded in the bond beam, with less than a ½" gap from the blocking or truss/rafter and blocked no more than 1.5" of the truss/rafter, and free of visible severe corrosion.                                                                                                                                                                                    |
|    | ☐ B. Clips                                                                                                                                                                                                                                                                                                                                                                                                              |
|    | Metal connectors that do not wrap over the top of the truss/rafter, or                                                                                                                                                                                                                                                                                                                                                  |
|    | Metal connectors with a minimum of 1 strap that wraps over the top of the truss/rafter and does not meet the nail position requirements of C or D, but is secured with a minimum of 3 nails.                                                                                                                                                                                                                            |
|    | ✓ C. Single Wraps                                                                                                                                                                                                                                                                                                                                                                                                       |
|    | Metal connectors consisting of a single strap that wraps over the top of the truss/rafter and is secured with a minimum of 2 nails on the front side and a minimum of 1 nail on the opposing side.                                                                                                                                                                                                                      |
|    | D. Double Wraps                                                                                                                                                                                                                                                                                                                                                                                                         |
|    | Metal Connectors consisting of 2 separate straps that are attached to the wall frame, or embedded in the bond<br>beam, on either side of the truss/rafter where each strap wraps over the top of the truss/rafter and is secured with<br>a minimum of 2 nails on the front side, and a minimum of 1 nail on the opposing side, or                                                                                       |
|    | Metal connectors consisting of a single strap that wraps over the top of the truss/rafter, is secured to the wall on<br>both sides, and is secured to the top plate with a minimum of three nails on each side.                                                                                                                                                                                                         |
|    | ☐ E. Structural Anchor bolts structurally connected or reinforced concrete roof.                                                                                                                                                                                                                                                                                                                                        |
|    | F. Other:                                                                                                                                                                                                                                                                                                                                                                                                               |
|    | G. Unknown or unidentified                                                                                                                                                                                                                                                                                                                                                                                              |
|    | H. No attic access                                                                                                                                                                                                                                                                                                                                                                                                      |
| 5. | <b>Roof Geometry:</b> What is the roof shape? (Do not consider roofs of porches or carports that are attached only to the fascia or wall of the host structure over unenclosed space in the determination of roof perimeter or roof area for roof geometry classification).                                                                                                                                             |
|    | A. Hip Roof Hip roof with no other roof shapes greater than 10% of the total roof system perimeter.  Total length of non-hip features: 0 feet; Total roof system perimeter: 360 feet                                                                                                                                                                                                                                    |
|    | B. Flat Roof Roof on a building with 5 or more units where at least 90% of the main roof area has a roof slope of less than 2:12. Roof area with slope less than 2:12 sq ft; Total roof area sq ft                                                                                                                                                                                                                      |
|    | C. Other Roof Any roof that does not qualify as either (A) or (B) above.                                                                                                                                                                                                                                                                                                                                                |
| 6. | Secondary Water Resistance (SWR): (standard underlayments or hot-mopped felts do not qualify as an SWR)  ✓ A. SWR (also called Sealed Roof Deck) Self-adhering polymer modified-bitumen roofing underlayment applied directly to the sheathing or foam adhesive SWR barrier (not foamed-on insulation) applied as a supplemental means to protect the dwelling from water intrusion in the event of roof covering loss. |
|    | B. No SWR. C. Unknown or undetermined.                                                                                                                                                                                                                                                                                                                                                                                  |
| In | spectors Initials MLK Property Address 2345 Carrington Ct Naples                                                                                                                                                                                                                                                                                                                                                        |
|    | This verification form is valid for up to five (5) years provided no material changes have been made to the structure or                                                                                                                                                                                                                                                                                                |
|    | accuracies found on the form.  IR-B1-1802 (Rev. 01/12) Adopted by Rule 690-170.0155  Page 2 of 5                                                                                                                                                                                                                                                                                                                        |