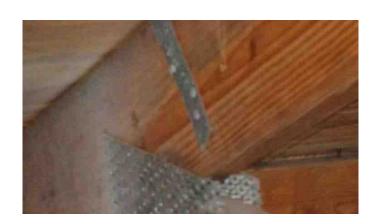

|    | or greater resistance than 8d common nails spaced a maximum of 6 inches in the field or has a mean uplift resistance of at least 182 psf.                                                                                                                                                                                                                                                                               |
|----|-------------------------------------------------------------------------------------------------------------------------------------------------------------------------------------------------------------------------------------------------------------------------------------------------------------------------------------------------------------------------------------------------------------------------|
|    | D. Reinforced Concrete Roof Deck.                                                                                                                                                                                                                                                                                                                                                                                       |
|    | E. Other:                                                                                                                                                                                                                                                                                                                                                                                                               |
|    | F. Unknown or unidentified.                                                                                                                                                                                                                                                                                                                                                                                             |
|    | G. No attic access.                                                                                                                                                                                                                                                                                                                                                                                                     |
| 4. | <b>Roof to Wall Attachment:</b> What is the <u>WEAKEST</u> roof to wall connection? (Do not include attachment of hip/valley jacks within 5 feet of the inside or outside corner of the roof in determination of WEAKEST type)                                                                                                                                                                                          |
|    | A. Toe Nails                                                                                                                                                                                                                                                                                                                                                                                                            |
|    | Truss/rafter anchored to top plate of wall using nails driven at an angle through the truss/rafter and attached to the top plate of the wall, or                                                                                                                                                                                                                                                                        |
|    | ☐ Metal connectors that do not meet the minimal conditions or requirements of B, C, or D                                                                                                                                                                                                                                                                                                                                |
|    | Minimal conditions to qualify for categories B, C, or D. All visible metal connectors are:                                                                                                                                                                                                                                                                                                                              |
|    | Secured to truss/rafter with a minimum of three (3) nails, and                                                                                                                                                                                                                                                                                                                                                          |
|    | Attached to the wall top plate of the wall framing, or embedded in the bond beam, with less than a ½" gap from the blocking or truss/rafter and blocked no more than 1.5" of the truss/rafter, and free of visible severe corrosion.                                                                                                                                                                                    |
|    | ☐ B. Clips                                                                                                                                                                                                                                                                                                                                                                                                              |
|    | Metal connectors that do not wrap over the top of the truss/rafter, or                                                                                                                                                                                                                                                                                                                                                  |
|    | Metal connectors with a minimum of 1 strap that wraps over the top of the truss/rafter and does not meet the nail position requirements of C or D, but is secured with a minimum of 3 nails.                                                                                                                                                                                                                            |
|    | ✓ C. Single Wraps                                                                                                                                                                                                                                                                                                                                                                                                       |
|    | Metal connectors consisting of a single strap that wraps over the top of the truss/rafter and is secured with a minimum of 2 nails on the front side and a minimum of 1 nail on the opposing side.                                                                                                                                                                                                                      |
|    | D. Double Wraps                                                                                                                                                                                                                                                                                                                                                                                                         |
|    | Metal Connectors consisting of 2 separate straps that are attached to the wall frame, or embedded in the bond<br>beam, on either side of the truss/rafter where each strap wraps over the top of the truss/rafter and is secured with<br>a minimum of 2 nails on the front side, and a minimum of 1 nail on the opposing side, or                                                                                       |
|    | Metal connectors consisting of a single strap that wraps over the top of the truss/rafter, is secured to the wall on<br>both sides, and is secured to the top plate with a minimum of three nails on each side.                                                                                                                                                                                                         |
|    | ☐ E. Structural Anchor bolts structurally connected or reinforced concrete roof.                                                                                                                                                                                                                                                                                                                                        |
|    | F. Other:                                                                                                                                                                                                                                                                                                                                                                                                               |
|    | G. Unknown or unidentified                                                                                                                                                                                                                                                                                                                                                                                              |
|    | H. No attic access                                                                                                                                                                                                                                                                                                                                                                                                      |
| 5. | <b>Roof Geometry:</b> What is the roof shape? (Do not consider roofs of porches or carports that are attached only to the fascia or wall of the host structure over unenclosed space in the determination of roof perimeter or roof area for roof geometry classification).                                                                                                                                             |
|    | A. Hip Roof Hip roof with no other roof shapes greater than 10% of the total roof system perimeter.  Total length of non-hip features: 0 feet; Total roof system perimeter: 360 feet                                                                                                                                                                                                                                    |
|    | B. Flat Roof Roof on a building with 5 or more units where at least 90% of the main roof area has a roof slope of less than 2:12. Roof area with slope less than 2:12 sq ft; Total roof area sq ft                                                                                                                                                                                                                      |
|    | C. Other Roof Any roof that does not qualify as either (A) or (B) above.                                                                                                                                                                                                                                                                                                                                                |
| 6. | Secondary Water Resistance (SWR): (standard underlayments or hot-mopped felts do not qualify as an SWR)  ✓ A. SWR (also called Sealed Roof Deck) Self-adhering polymer modified-bitumen roofing underlayment applied directly to the sheathing or foam adhesive SWR barrier (not foamed-on insulation) applied as a supplemental means to protect the dwelling from water intrusion in the event of roof covering loss. |
|    | B. No SWR. C. Unknown or undetermined.                                                                                                                                                                                                                                                                                                                                                                                  |
| In | spectors Initials MLK Property Address 2345 Carrington Ct Naples                                                                                                                                                                                                                                                                                                                                                        |
|    | This verification form is valid for up to five (5) years provided no material changes have been made to the structure or                                                                                                                                                                                                                                                                                                |
|    | accuracies found on the form.  IR-B1-1802 (Rev. 01/12) Adopted by Rule 690-170.0155  Page 2 of 5                                                                                                                                                                                                                                                                                                                        |