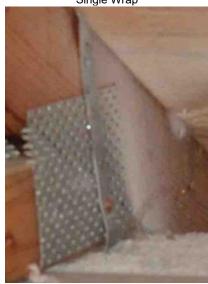

|    | or greater resistance than 8d common nails spaced a maximum of 6 inches in the field or has a mean uplift resistance of at least 182 psf.                                                                                                                                                                                                                                                                               |
|----|-------------------------------------------------------------------------------------------------------------------------------------------------------------------------------------------------------------------------------------------------------------------------------------------------------------------------------------------------------------------------------------------------------------------------|
|    | D. Reinforced Concrete Roof Deck.                                                                                                                                                                                                                                                                                                                                                                                       |
|    | E. Other:                                                                                                                                                                                                                                                                                                                                                                                                               |
|    | F. Unknown or unidentified.                                                                                                                                                                                                                                                                                                                                                                                             |
|    | G. No attic access.                                                                                                                                                                                                                                                                                                                                                                                                     |
| 4. | <b>Roof to Wall Attachment:</b> What is the <u>WEAKEST</u> roof to wall connection? (Do not include attachment of hip/valley jacks within 5 feet of the inside or outside corner of the roof in determination of WEAKEST type)                                                                                                                                                                                          |
|    | A. Toe Nails                                                                                                                                                                                                                                                                                                                                                                                                            |
|    | Truss/rafter anchored to top plate of wall using nails driven at an angle through the truss/rafter and attached to the top plate of the wall, or                                                                                                                                                                                                                                                                        |
|    | ☐ Metal connectors that do not meet the minimal conditions or requirements of B, C, or D                                                                                                                                                                                                                                                                                                                                |
|    | Minimal conditions to qualify for categories B, C, or D. All visible metal connectors are:                                                                                                                                                                                                                                                                                                                              |
|    | Secured to truss/rafter with a minimum of three (3) nails, and                                                                                                                                                                                                                                                                                                                                                          |
|    | Attached to the wall top plate of the wall framing, or embedded in the bond beam, with less than a ½" gap from the blocking or truss/rafter and blocked no more than 1.5" of the truss/rafter, and free of visible severe corrosion.                                                                                                                                                                                    |
|    | ☐ B. Clips                                                                                                                                                                                                                                                                                                                                                                                                              |
|    | Metal connectors that do not wrap over the top of the truss/rafter, or                                                                                                                                                                                                                                                                                                                                                  |
|    | Metal connectors with a minimum of 1 strap that wraps over the top of the truss/rafter and does not meet the nail position requirements of C or D, but is secured with a minimum of 3 nails.                                                                                                                                                                                                                            |
|    | ✓ C. Single Wraps                                                                                                                                                                                                                                                                                                                                                                                                       |
|    | Metal connectors consisting of a single strap that wraps over the top of the truss/rafter and is secured with a minimum of 2 nails on the front side and a minimum of 1 nail on the opposing side.                                                                                                                                                                                                                      |
|    | D. Double Wraps                                                                                                                                                                                                                                                                                                                                                                                                         |
|    | Metal Connectors consisting of 2 separate straps that are attached to the wall frame, or embedded in the bond<br>beam, on either side of the truss/rafter where each strap wraps over the top of the truss/rafter and is secured with<br>a minimum of 2 nails on the front side, and a minimum of 1 nail on the opposing side, or                                                                                       |
|    | Metal connectors consisting of a single strap that wraps over the top of the truss/rafter, is secured to the wall on<br>both sides, and is secured to the top plate with a minimum of three nails on each side.                                                                                                                                                                                                         |
|    | ☐ E. Structural Anchor bolts structurally connected or reinforced concrete roof.                                                                                                                                                                                                                                                                                                                                        |
|    | F. Other:                                                                                                                                                                                                                                                                                                                                                                                                               |
|    | G. Unknown or unidentified                                                                                                                                                                                                                                                                                                                                                                                              |
|    | H. No attic access                                                                                                                                                                                                                                                                                                                                                                                                      |
| 5. | <b>Roof Geometry:</b> What is the roof shape? (Do not consider roofs of porches or carports that are attached only to the fascia or wall of the host structure over unenclosed space in the determination of roof perimeter or roof area for roof geometry classification).                                                                                                                                             |
|    | A. Hip Roof Hip roof with no other roof shapes greater than 10% of the total roof system perimeter.  Total length of non-hip features: 0 feet; Total roof system perimeter: 360 feet                                                                                                                                                                                                                                    |
|    | B. Flat Roof Roof on a building with 5 or more units where at least 90% of the main roof area has a roof slope of less than 2:12. Roof area with slope less than 2:12 sq ft; Total roof area sq ft                                                                                                                                                                                                                      |
|    | C. Other Roof Any roof that does not qualify as either (A) or (B) above.                                                                                                                                                                                                                                                                                                                                                |
| 6. | Secondary Water Resistance (SWR): (standard underlayments or hot-mopped felts do not qualify as an SWR)  ✓ A. SWR (also called Sealed Roof Deck) Self-adhering polymer modified-bitumen roofing underlayment applied directly to the sheathing or foam adhesive SWR barrier (not foamed-on insulation) applied as a supplemental means to protect the dwelling from water intrusion in the event of roof covering loss. |
|    | B. No SWR. C. Unknown or undetermined.                                                                                                                                                                                                                                                                                                                                                                                  |
| In | spectors Initials MLK Property Address 2345 Carrington Ct Naples                                                                                                                                                                                                                                                                                                                                                        |
|    | This verification form is valid for up to five (5) years provided no material changes have been made to the structure or                                                                                                                                                                                                                                                                                                |
|    | accuracies found on the form.  IR-B1-1802 (Rev. 01/12) Adopted by Rule 690-170.0155  Page 2 of 5                                                                                                                                                                                                                                                                                                                        |