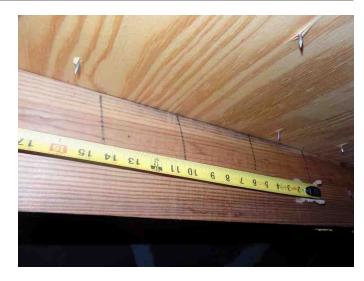

|    | or greater resistance than 8d common nails spaced a maximum of 6 inches in the field or has a mean uplift resistance of at least 182 psf.                                                                                                                                                                                                                                                                               |
|----|-------------------------------------------------------------------------------------------------------------------------------------------------------------------------------------------------------------------------------------------------------------------------------------------------------------------------------------------------------------------------------------------------------------------------|
|    | D. Reinforced Concrete Roof Deck.                                                                                                                                                                                                                                                                                                                                                                                       |
|    | E. Other:                                                                                                                                                                                                                                                                                                                                                                                                               |
|    | F. Unknown or unidentified.                                                                                                                                                                                                                                                                                                                                                                                             |
|    | G. No attic access.                                                                                                                                                                                                                                                                                                                                                                                                     |
| 4. | <b>Roof to Wall Attachment:</b> What is the <u>WEAKEST</u> roof to wall connection? (Do not include attachment of hip/valley jacks within 5 feet of the inside or outside corner of the roof in determination of WEAKEST type)                                                                                                                                                                                          |
|    | A. Toe Nails                                                                                                                                                                                                                                                                                                                                                                                                            |
|    | Truss/rafter anchored to top plate of wall using nails driven at an angle through the truss/rafter and attached to the top plate of the wall, or                                                                                                                                                                                                                                                                        |
|    | ☐ Metal connectors that do not meet the minimal conditions or requirements of B, C, or D                                                                                                                                                                                                                                                                                                                                |
|    | Minimal conditions to qualify for categories B, C, or D. All visible metal connectors are:                                                                                                                                                                                                                                                                                                                              |
|    | Secured to truss/rafter with a minimum of three (3) nails, and                                                                                                                                                                                                                                                                                                                                                          |
|    | Attached to the wall top plate of the wall framing, or embedded in the bond beam, with less than a ½" gap from the blocking or truss/rafter and blocked no more than 1.5" of the truss/rafter, and free of visible severe corrosion.                                                                                                                                                                                    |
|    | ☐ B. Clips                                                                                                                                                                                                                                                                                                                                                                                                              |
|    | Metal connectors that do not wrap over the top of the truss/rafter, or                                                                                                                                                                                                                                                                                                                                                  |
|    | Metal connectors with a minimum of 1 strap that wraps over the top of the truss/rafter and does not meet the nail position requirements of C or D, but is secured with a minimum of 3 nails.                                                                                                                                                                                                                            |
|    | ✓ C. Single Wraps                                                                                                                                                                                                                                                                                                                                                                                                       |
|    | Metal connectors consisting of a single strap that wraps over the top of the truss/rafter and is secured with a minimum of 2 nails on the front side and a minimum of 1 nail on the opposing side.                                                                                                                                                                                                                      |
|    | D. Double Wraps                                                                                                                                                                                                                                                                                                                                                                                                         |
|    | Metal Connectors consisting of 2 separate straps that are attached to the wall frame, or embedded in the bond<br>beam, on either side of the truss/rafter where each strap wraps over the top of the truss/rafter and is secured with<br>a minimum of 2 nails on the front side, and a minimum of 1 nail on the opposing side, or                                                                                       |
|    | Metal connectors consisting of a single strap that wraps over the top of the truss/rafter, is secured to the wall on<br>both sides, and is secured to the top plate with a minimum of three nails on each side.                                                                                                                                                                                                         |
|    | ☐ E. Structural Anchor bolts structurally connected or reinforced concrete roof.                                                                                                                                                                                                                                                                                                                                        |
|    | F. Other:                                                                                                                                                                                                                                                                                                                                                                                                               |
|    | G. Unknown or unidentified                                                                                                                                                                                                                                                                                                                                                                                              |
|    | H. No attic access                                                                                                                                                                                                                                                                                                                                                                                                      |
| 5. | <b>Roof Geometry:</b> What is the roof shape? (Do not consider roofs of porches or carports that are attached only to the fascia or wall of the host structure over unenclosed space in the determination of roof perimeter or roof area for roof geometry classification).                                                                                                                                             |
|    | A. Hip Roof Hip roof with no other roof shapes greater than 10% of the total roof system perimeter.  Total length of non-hip features: 0 feet; Total roof system perimeter: 360 feet                                                                                                                                                                                                                                    |
|    | B. Flat Roof Roof on a building with 5 or more units where at least 90% of the main roof area has a roof slope of less than 2:12. Roof area with slope less than 2:12 sq ft; Total roof area sq ft                                                                                                                                                                                                                      |
|    | C. Other Roof Any roof that does not qualify as either (A) or (B) above.                                                                                                                                                                                                                                                                                                                                                |
| 6. | Secondary Water Resistance (SWR): (standard underlayments or hot-mopped felts do not qualify as an SWR)  ✓ A. SWR (also called Sealed Roof Deck) Self-adhering polymer modified-bitumen roofing underlayment applied directly to the sheathing or foam adhesive SWR barrier (not foamed-on insulation) applied as a supplemental means to protect the dwelling from water intrusion in the event of roof covering loss. |
|    | B. No SWR. C. Unknown or undetermined.                                                                                                                                                                                                                                                                                                                                                                                  |
| In | spectors Initials MLK Property Address 2345 Carrington Ct Naples                                                                                                                                                                                                                                                                                                                                                        |
|    | This verification form is valid for up to five (5) years provided no material changes have been made to the structure or                                                                                                                                                                                                                                                                                                |
|    | accuracies found on the form.  IR-B1-1802 (Rev. 01/12) Adopted by Rule 690-170.0155  Page 2 of 5                                                                                                                                                                                                                                                                                                                        |