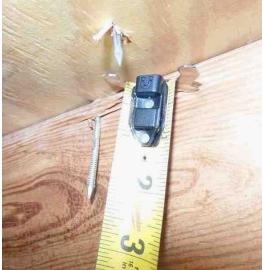

|    | or greater resistance than 8d common nails spaced a maximum of 6 inches in the field or has a mean uplift resistance of at least 182 psf.                                                                                                                                                                                                                                                                               |
|----|-------------------------------------------------------------------------------------------------------------------------------------------------------------------------------------------------------------------------------------------------------------------------------------------------------------------------------------------------------------------------------------------------------------------------|
|    | D. Reinforced Concrete Roof Deck.                                                                                                                                                                                                                                                                                                                                                                                       |
|    | E. Other:                                                                                                                                                                                                                                                                                                                                                                                                               |
|    | F. Unknown or unidentified.                                                                                                                                                                                                                                                                                                                                                                                             |
|    | G. No attic access.                                                                                                                                                                                                                                                                                                                                                                                                     |
| 4. | <b>Roof to Wall Attachment:</b> What is the <u>WEAKEST</u> roof to wall connection? (Do not include attachment of hip/valley jacks within 5 feet of the inside or outside corner of the roof in determination of WEAKEST type)                                                                                                                                                                                          |
|    | A. Toe Nails                                                                                                                                                                                                                                                                                                                                                                                                            |
|    | Truss/rafter anchored to top plate of wall using nails driven at an angle through the truss/rafter and attached to the top plate of the wall, or                                                                                                                                                                                                                                                                        |
|    | ☐ Metal connectors that do not meet the minimal conditions or requirements of B, C, or D                                                                                                                                                                                                                                                                                                                                |
|    | Minimal conditions to qualify for categories B, C, or D. All visible metal connectors are:                                                                                                                                                                                                                                                                                                                              |
|    | Secured to truss/rafter with a minimum of three (3) nails, and                                                                                                                                                                                                                                                                                                                                                          |
|    | Attached to the wall top plate of the wall framing, or embedded in the bond beam, with less than a ½" gap from the blocking or truss/rafter and blocked no more than 1.5" of the truss/rafter, and free of visible severe corrosion.                                                                                                                                                                                    |
|    | ☐ B. Clips                                                                                                                                                                                                                                                                                                                                                                                                              |
|    | Metal connectors that do not wrap over the top of the truss/rafter, or                                                                                                                                                                                                                                                                                                                                                  |
|    | Metal connectors with a minimum of 1 strap that wraps over the top of the truss/rafter and does not meet the nail position requirements of C or D, but is secured with a minimum of 3 nails.                                                                                                                                                                                                                            |
|    | ✓ C. Single Wraps                                                                                                                                                                                                                                                                                                                                                                                                       |
|    | Metal connectors consisting of a single strap that wraps over the top of the truss/rafter and is secured with a minimum of 2 nails on the front side and a minimum of 1 nail on the opposing side.                                                                                                                                                                                                                      |
|    | D. Double Wraps                                                                                                                                                                                                                                                                                                                                                                                                         |
|    | Metal Connectors consisting of 2 separate straps that are attached to the wall frame, or embedded in the bond<br>beam, on either side of the truss/rafter where each strap wraps over the top of the truss/rafter and is secured with<br>a minimum of 2 nails on the front side, and a minimum of 1 nail on the opposing side, or                                                                                       |
|    | Metal connectors consisting of a single strap that wraps over the top of the truss/rafter, is secured to the wall on<br>both sides, and is secured to the top plate with a minimum of three nails on each side.                                                                                                                                                                                                         |
|    | ☐ E. Structural Anchor bolts structurally connected or reinforced concrete roof.                                                                                                                                                                                                                                                                                                                                        |
|    | F. Other:                                                                                                                                                                                                                                                                                                                                                                                                               |
|    | G. Unknown or unidentified                                                                                                                                                                                                                                                                                                                                                                                              |
|    | H. No attic access                                                                                                                                                                                                                                                                                                                                                                                                      |
| 5. | <b>Roof Geometry:</b> What is the roof shape? (Do not consider roofs of porches or carports that are attached only to the fascia or wall of the host structure over unenclosed space in the determination of roof perimeter or roof area for roof geometry classification).                                                                                                                                             |
|    | A. Hip Roof Hip roof with no other roof shapes greater than 10% of the total roof system perimeter.  Total length of non-hip features: 0 feet; Total roof system perimeter: 360 feet                                                                                                                                                                                                                                    |
|    | B. Flat Roof Roof on a building with 5 or more units where at least 90% of the main roof area has a roof slope of less than 2:12. Roof area with slope less than 2:12 sq ft; Total roof area sq ft                                                                                                                                                                                                                      |
|    | C. Other Roof Any roof that does not qualify as either (A) or (B) above.                                                                                                                                                                                                                                                                                                                                                |
| 6. | Secondary Water Resistance (SWR): (standard underlayments or hot-mopped felts do not qualify as an SWR)  ✓ A. SWR (also called Sealed Roof Deck) Self-adhering polymer modified-bitumen roofing underlayment applied directly to the sheathing or foam adhesive SWR barrier (not foamed-on insulation) applied as a supplemental means to protect the dwelling from water intrusion in the event of roof covering loss. |
|    | B. No SWR. C. Unknown or undetermined.                                                                                                                                                                                                                                                                                                                                                                                  |
| In | spectors Initials MLK Property Address 2345 Carrington Ct Naples                                                                                                                                                                                                                                                                                                                                                        |
|    | This verification form is valid for up to five (5) years provided no material changes have been made to the structure or                                                                                                                                                                                                                                                                                                |
|    | accuracies found on the form.  IR-B1-1802 (Rev. 01/12) Adopted by Rule 690-170.0155  Page 2 of 5                                                                                                                                                                                                                                                                                                                        |